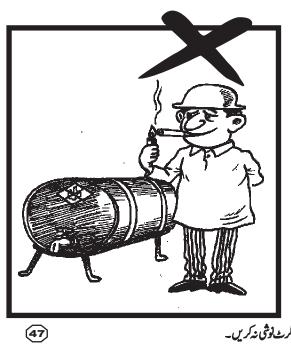

اڑنے والے ذرات کوآ تکھوں میں جانے سے بچانے کے لئے حفاظتی عینک استعال کریں۔

آتش گیرهادوں کے قریب سگرٹ نوشی نہ کریں۔

ویلڈنگ کے دوران حفاظتی عیک استعال کریں۔

شوروالی جگہ پرساعت کے تحفظ کے آلات استعال کریں۔

سپرے کرتے وقت تنفس کے حفاظتی آلات استعال کریں۔